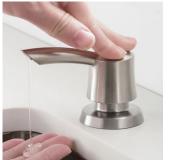

Easy To Refill: Simply remove the pump head and refill from the top, no more crawling under the sink to remove the bottle.