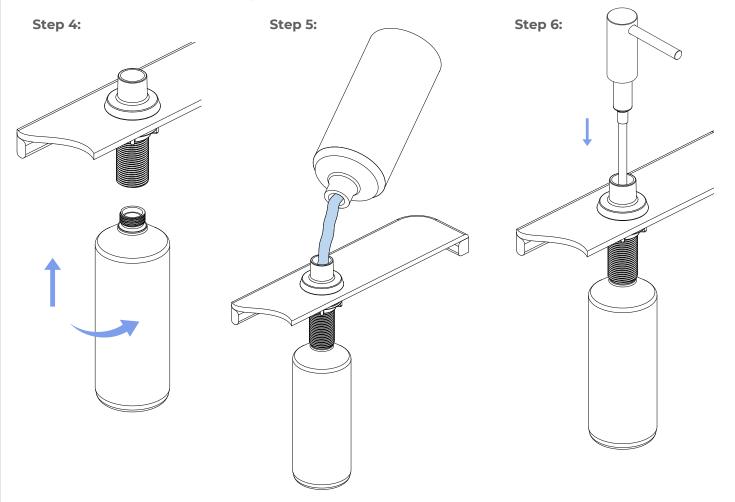

#### Disassemble soap dispenser

- 1. Install dispenser base (b) with washer (c) attached into the hole in the countertop. Re-install mounting nut (d) on the dispenser base (b) from underneath the countertop. Tighten mounting nut (d) by hand.
- 2. Screw the dispenser bottle to the dispenser base from underneath the countertop. Tighten as required.
- 3. Fill the dispenser bottle from the top with liquid soap.
- 4. Reinsert the pump into the dispenser base from the top.
- 5. Press the pump several times to make sure soap is evenly distributed.

Easy To Refill: Simply remove the pump head and refill from the top, no more crawling under the sink to remove the bottle.