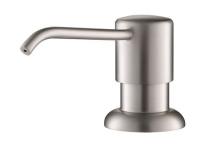

### DECK MOUNT MANUAL SOAP DISPENSER INSTALLATION INSTRUCTIONS

#### **Installation Instructions**

Step 1:

Mark soap hole centres onto the surface for installation.

Step 2:

Drill 25 mm diameter hole in countertop.

b

#### Disassemble soap dispenser

- 1. Install dispenser base (b) with washer (c) attached into the hole in the countertop. Re-install mounting nut (d) on the dispenser base (b) from underneath the countertop. Tighten mounting nut (d) by hand.
- 2. Screw the dispenser bottle to the dispenser base from underneath the countertop. Tighten as required.
- 3. Fill the dispenser bottle from the top with liquid soap.
- 4. Reinsert the pump into the dispenser base from the top.
- 5. Press the pump several times to make sure soap is evenly distributed.