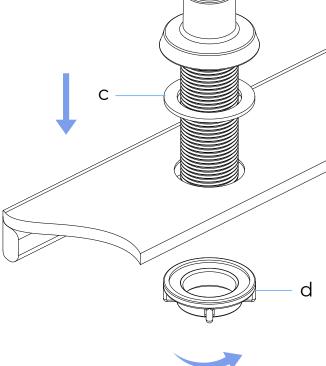

#### Disassemble soap dispenser

- 1. Install dispenser base (b) with washer (c) attached into the hole in the countertop. Re-install mounting nut (d) on the dispenser base (b) from underneath the countertop. Tighten mounting nut (d) by hand.
- 2. Screw the dispenser bottle to the dispenser base from underneath the countertop. Tighten as required.
- 3. Fill the dispenser bottle from the top with liquid soap.
- 4. Reinsert the pump into the dispenser base from the top.
- 5. Press the pump several times to make sure soap is evenly distributed.