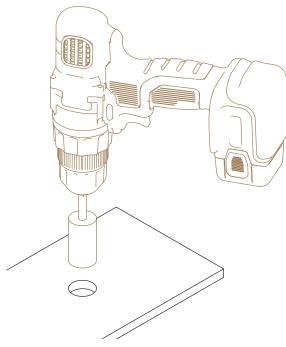

#### **Installation Instructions**

Step 1:

Mark soap hole centres onto the surface for installation.

Step 2:

Drill 25 mm diameter hole in countertop.

b