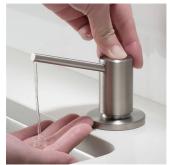

Easy To Refill: Simply remove the pump head and refill from the top, no more crawling under the sink to remove the bottle.