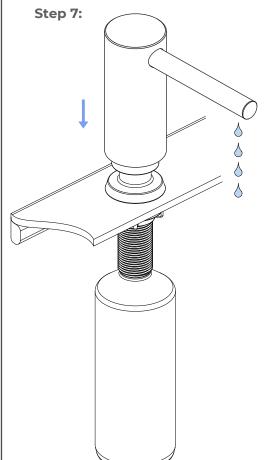

#### **Installation Instructions**

Step 1:

Mark soap hole centres onto the surface for installation.

Step 2:

Drill 25 mm diameter hole in countertop.

b

#### Disassemble soap dispenser

- 1. Install dispenser base (b) with washer (c) attached into the hole in the countertop. Re-install mounting nut (d) on the dispenser base (b) from underneath the countertop. Tighten mounting nut (d) by hand.
- 2. Screw the dispenser bottle to the dispenser base from underneath the countertop. Tighten as required.
- 3. Fill the dispenser bottle from the top with liquid soap.
- 4. Reinsert the pump into the dispenser base from the top.
- 5. Press the pump several times to make sure soap is evenly distributed.