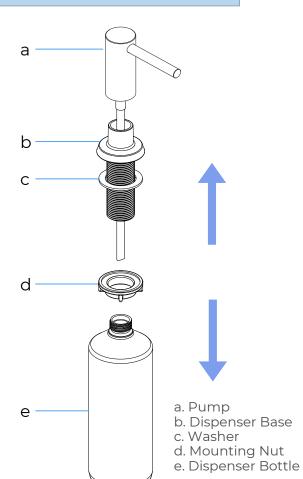

#### Disassemble soap dispenser

- 1. Install dispenser base (b) with washer (c) attached into the hole in the countertop. Re-install mounting nut (d) on the dispenser base (b) from underneath the countertop. Tighten mounting nut (d) by hand.
- 2. Screw the dispenser bottle to the dispenser base from underneath the countertop. Tighten as required.
- 3. Fill the dispenser bottle from the top with liquid soap.
- 4. Reinsert the pump into the dispenser base from the top.
- 5. Press the pump several times to make sure soap is evenly distributed.