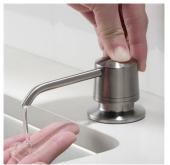

Easy To Refill: Simply remove the pump head and refill from the top, no more crawling under the sink to remove the bottle.